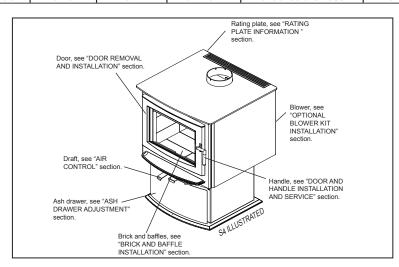

# S SERIES WOOD STOVES

## **Specifications**

| Model | BTU    | Width  | Height | Depth  | Capacity        | Glass           |
|-------|--------|--------|--------|--------|-----------------|-----------------|
| S1    | 55,000 | 25 1/2 | 34     | 22     | 1.70 cubic feet | 10 1/2 X 16 1/4 |
| S4    | 70,000 | 25 1/2 | 34     | 26 1/2 | 2.25 cubic feet | 10 1/2 X 16 1/4 |
| S9    | 85.000 | 25 1/2 | 34     | 31 1/4 | 3.00 cubic feet | 10 1/2 X 16 1/4 |

### **Overview**



## **Dimensions**





## S SERIES WOOD STOVES

#### Clearances

#### **Minimum Clearance To Combustibles**



#### Vent Through the Ceiling



## **Vent Through Existing Masonry**



### Vent Through the Wall



Product information provided is not complete and is subject to change without notice. Please consult the installation manual for the most up to date installation information.