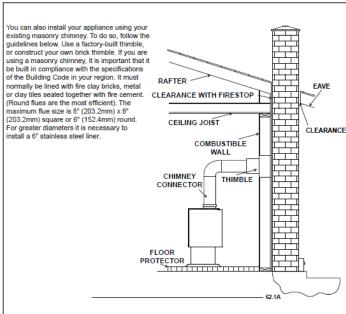

# S SERIES WOOD STOVES

## **Specifications**

| Model | BTU    | Width  | Height | Depth  | Capacity        | Glass           |
|-------|--------|--------|--------|--------|-----------------|-----------------|
| S1    | 55,000 | 25 1/2 | 34     | 22     | 1.70 cubic feet | 10 1/2 X 16 1/4 |
| S4    | 70,000 | 25 1/2 | 34     | 26 1/2 | 2.25 cubic feet | 10 1/2 X 16 1/4 |
| S9    | 85.000 | 25 1/2 | 34     | 31 1/4 | 3.00 cubic feet | 10 1/2 X 16 1/4 |

### **Overview**



## **Dimensions**





## S SERIES WOOD STOVES

#### Clearances

#### **Minimum Clearance To Combustibles**



#### Vent Through the Ceiling



## **Vent Through Existing Masonry**



### Vent Through the Wall



Product information provided is not complete and is subject to change without notice. Please consult the installation manual for the most up to date installation information.