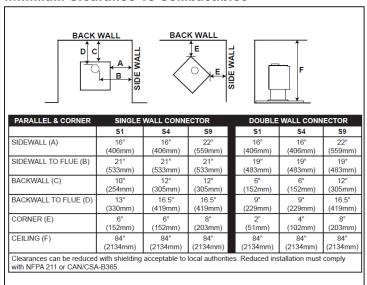

# S SERIES WOOD STOVES

## **Specifications**

| Model | BTU    | Width  | Height | Depth  | Capacity        | Glass           |
|-------|--------|--------|--------|--------|-----------------|-----------------|
| S1    | 55,000 | 25 1/2 | 34     | 22     | 1.70 cubic feet | 10 1/2 X 16 1/4 |
| S4    | 70,000 | 25 1/2 | 34     | 26 1/2 | 2.25 cubic feet | 10 1/2 X 16 1/4 |
| S9    | 85.000 | 25 1/2 | 34     | 31 1/4 | 3.00 cubic feet | 10 1/2 X 16 1/4 |

### **Overview**



## **Dimensions**





## S SERIES WOOD STOVES

#### Clearances

#### **Minimum Clearance To Combustibles**



#### Vent Through the Ceiling



## **Vent Through Existing Masonry**



### Vent Through the Wall



Product information provided is not complete and is subject to change without notice. Please consult the installation manual for the most up to date installation information.