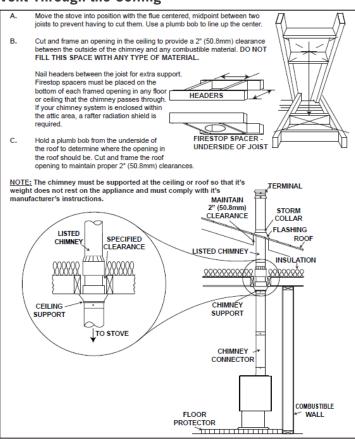

# S SERIES WOOD STOVES

## **Specifications**

| Model | BTU    | Width  | Height | Depth  | Capacity        | Glass           |
|-------|--------|--------|--------|--------|-----------------|-----------------|
| S1    | 55,000 | 25 1/2 | 34     | 22     | 1.70 cubic feet | 10 1/2 X 16 1/4 |
| S4    | 70,000 | 25 1/2 | 34     | 26 1/2 | 2.25 cubic feet | 10 1/2 X 16 1/4 |
| S9    | 85.000 | 25 1/2 | 34     | 31 1/4 | 3.00 cubic feet | 10 1/2 X 16 1/4 |

### **Overview**



## **Dimensions**





## S SERIES WOOD STOVES

#### Clearances

#### **Minimum Clearance To Combustibles**



#### Vent Through the Ceiling



## **Vent Through Existing Masonry**



### Vent Through the Wall



Product information provided is not complete and is subject to change without notice. Please consult the installation manual for the most up to date installation information.