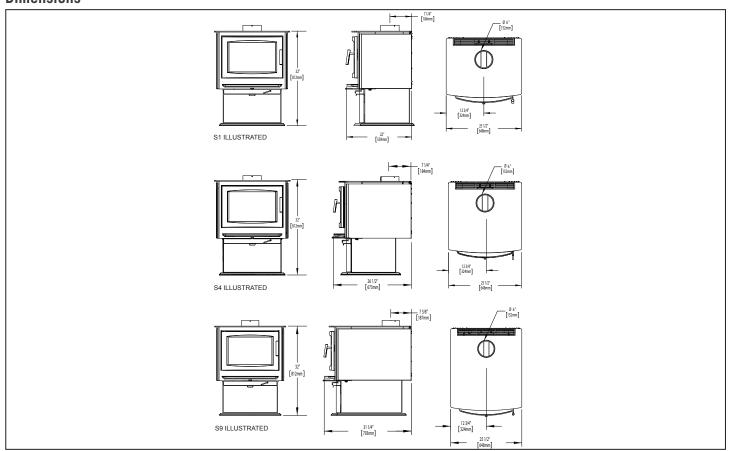

# S SERIES WOOD STOVES

## **Specifications**

| Model | BTU    | Width  | Height | Depth  | Capacity        | Glass           |
|-------|--------|--------|--------|--------|-----------------|-----------------|
| S1    | 55,000 | 25 1/2 | 34     | 22     | 1.70 cubic feet | 10 1/2 X 16 1/4 |
| S4    | 70,000 | 25 1/2 | 34     | 26 1/2 | 2.25 cubic feet | 10 1/2 X 16 1/4 |
| S9    | 85.000 | 25 1/2 | 34     | 31 1/4 | 3.00 cubic feet | 10 1/2 X 16 1/4 |

### **Overview**



## **Dimensions**





## S SERIES WOOD STOVES

#### Clearances

#### **Minimum Clearance To Combustibles**



#### Vent Through the Ceiling



## **Vent Through Existing Masonry**



### Vent Through the Wall



Product information provided is not complete and is subject to change without notice. Please consult the installation manual for the most up to date installation information.